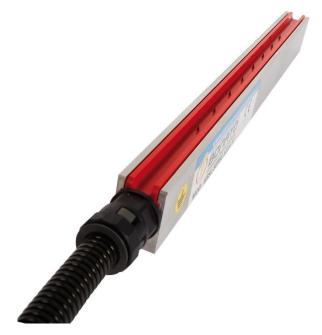

## ANTISTATIC BAR ABSL

Our **ABSL** antistatic bars (shockless) can be used indifferently in textile processing, textile finishing, paper processing, plastic and wood processing.

This antistatic bar has an aluminium-coated PVC core, with stainless steel emitters.

Our antistatic bars are custom-made according to the customer's application requirements.

The emitters are capacitively connected to the high voltage, so there is no risk to the operator in the event of accidental contact.

This antistatic bar has a slot, where M6 screws are inserted for fastening, so that it can be fixed where desired along the entire length of the bar.

| ABSL                  |                             |
|-----------------------|-----------------------------|
| Working distance      | 20 - 70 mm                  |
| Operating voltage     | 7000 VAC                    |
| Power supply          | AF2 - AF4 - APS2-R - APS4-R |
| Weight                | 0.98 kg / m                 |
| Machine maximum speed | 80 m / min                  |
| Ambient temperature   | 0° C - 70° C                |
| Lengths               | from 100 mm to 6000 mm      |