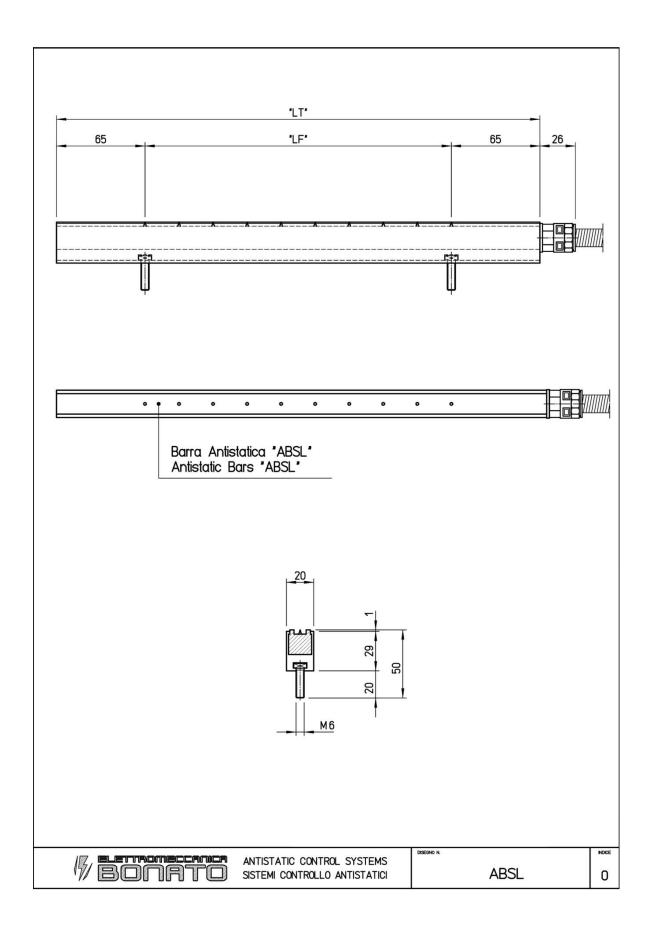

This antistatic bar has a slot, where M6 screws are inserted for fastening, so that it can be fixed where desired along the entire length of the bar.

| ABSL                  |                             |
|-----------------------|-----------------------------|
| Working distance      | 20 - 70 mm                  |
| Operating voltage     | 7000 VAC                    |
| Power supply          | AF2 - AF4 - APS2-R - APS4-R |
| Weight                | 0.98 kg / m                 |
| Machine maximum speed | 80 m / min                  |
| Ambient temperature   | 0° C - 70° C                |
| Lengths               | from 100 mm to 6000 mm      |